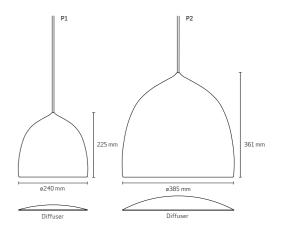

### MATERIAL

Shade: Aluminium Diffuser: Polycarbonate (PC)

#### LIGHT SOURCE

P1: E27 max 53W P2: E27 max 100W