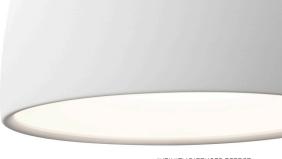

Suspence pendant is designed with a monochrome look, the shade and cord are perceived as an uninterrupted whole. An infinity diffuser at the bottom of the lamp concentrates the light, prevents glare and contributes to creating an elegant optical illusion – hence the name infinity diffuser.