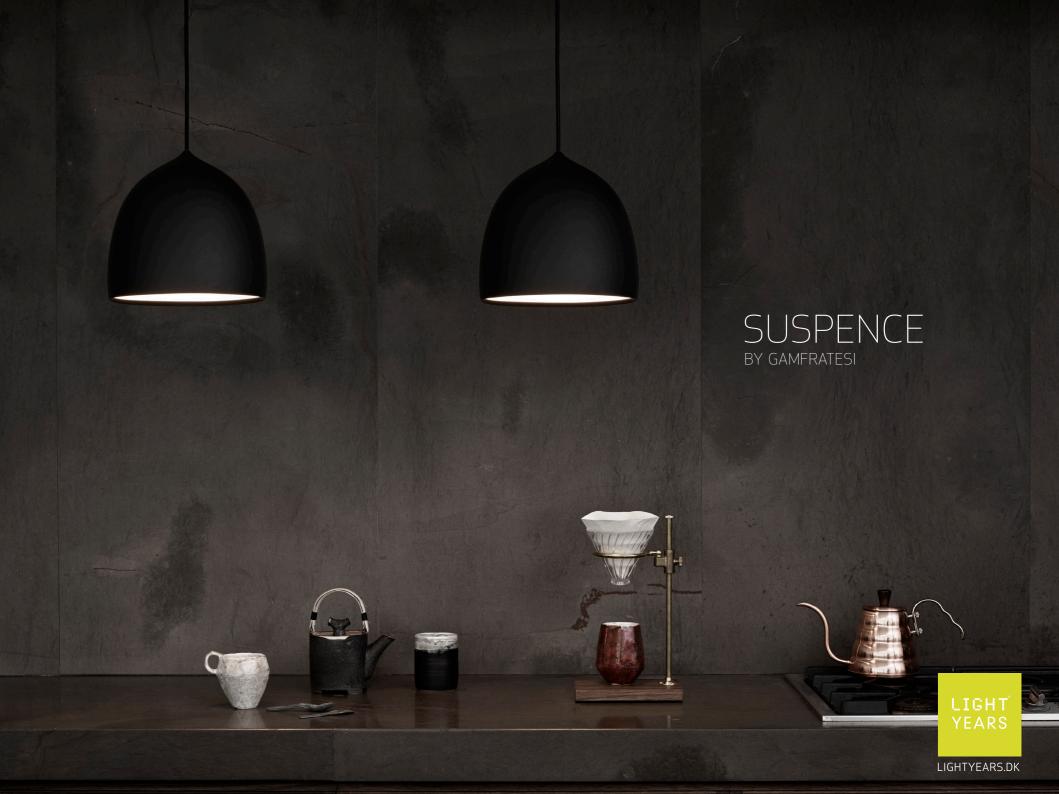

INFINITY DIFFUSER EFFECT

GamFratesi's inspiration for the Suspence lamp series has been translating a movement into a physical shape. The shape of the lamp has been created by pulling – an elementary movement involving physical force. This tensile force is visible at the top of the lamp, where you see the little tip. Suspence is organic with a natural soft curve.

Suspence pendant is designed with a monochrome look, the shade and cord are perceived as an uninterrupted whole. An infinity diffuser at the bottom of the lamp concentrates the light, prevents glare and contributes to creating an elegant optical illusion – hence the name infinity diffuser.