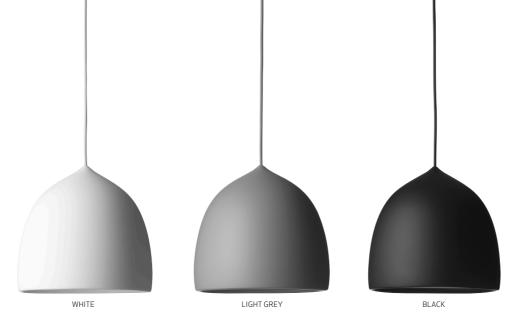

## COLOUR/SURFACE

White matt lacquer, white cord Light grey matt lacquer, grey cord Black matt lacquer, black cord